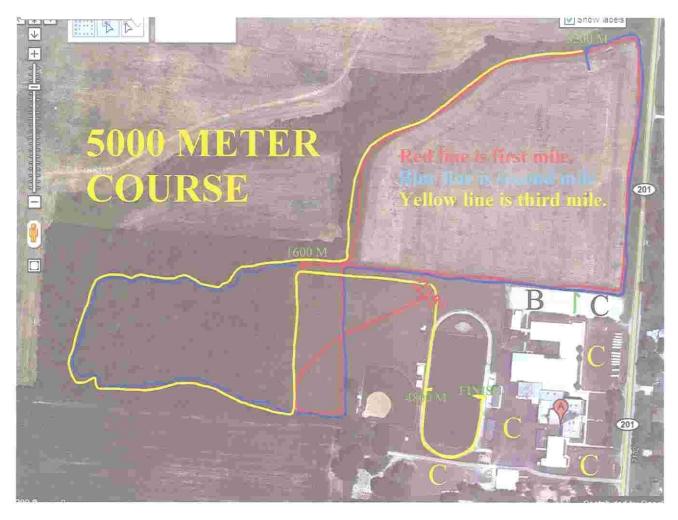

Entries:Are open on www.Baumspage.com.The window will close on Friday October 7th at 6:00 P.M.Timing will be done by Alliance Running.

Course maps are in the packet. Course is located at the High School. Bus parking will be in the north gravel parking lot near the field. The school is located on St. Rt. 201 between St. Rt. 571 and St. Rt. 40.

Any Questions contact Mark Clute at school 937 845-9487 Ext 3243, Cell 937 308-1789, or email <u>clutem@bethel.k12.oh.us</u>

- A. The SchoolB. Bus ParkingC. Spectator Parking
- C. Spectator Parking

A. The SchoolB. Bus ParkingC. Spectator Parking