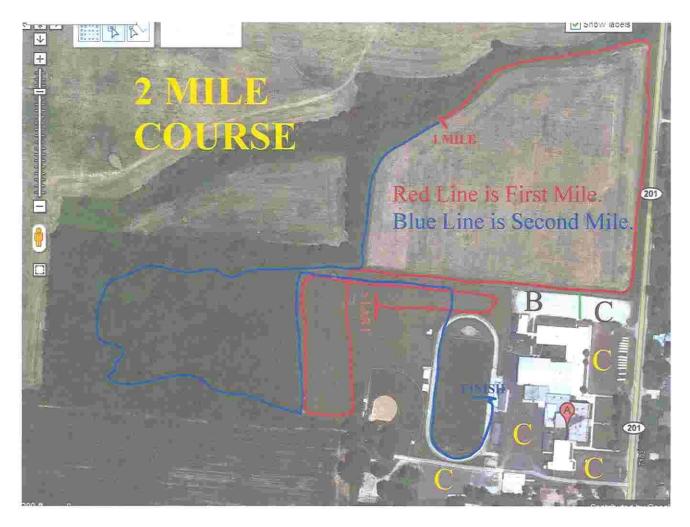

Entries:Are open on www.Baumspage.com.The window will close on Friday October 7th at 6:00 P.M.Timing will be done by Alliance Running.

Course maps are in the packet. Course is located at the High School. Bus parking will be in the north gravel parking lot near the field. The school is located on St. Rt. 201 between St. Rt. 571 and St. Rt. 40.

Any Questions contact Mark Clute at school 937 845-9487 Ext 3243, Cell 937 308-1789, or email <u>clutem@bethel.k12.oh.us</u>

- A. The SchoolB. Bus ParkingC. Spectator Parking
- C. Spectator Parking

A. The SchoolB. Bus ParkingC. Spectator Parking